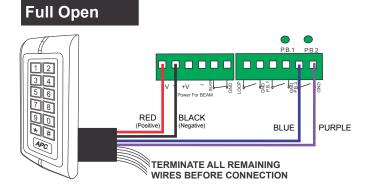

# APC-KP1-C Quick Wiring and Programming

## APC-CBSW 12 & APC-CBSW 24 Swing Gate Connection





## **APC-CBSG 12 Sliding Gate Connection**





#### **Quick Programming Pin Code**



Master Code used to enter programming only

To enter Pin code programming

Any number between 1-999, this number is unique to each pin code/swipe tag and cannot be used twice

The Pin code you would like to use to open the gate (4-6 Digits)

To Exit programming and return to standby state

#### **Quick Programming Swipe Tag**



Master Code used to enter programming only

To enter Pin code programming

Any number between 1-999, this number is unique to each pin code/swipe tag and cannot be used twice

Swipe the tag past the black APC window

To Exit programming and return to standby state