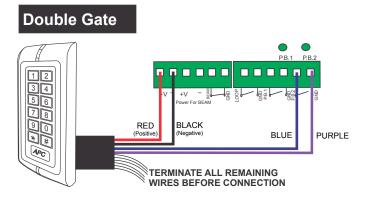

# APC-KP1-C Quick Wiring and Programming

## APC-CBSW 12 & APC-CBSW 24 Swing Gate Connection





## **APC-CBSG 12 Sliding Gate Connection**





#### **Quick Programming Pin Code**



Master Code used to enter programming only

To enter Pin code programming

Any number between 1-999, this number is unique to each pin code/swipe tag and cannot be used twice

The Pin code you would like to use to open the gate (4-6 Digits)

To Exit programming and return to standby state

#### **Quick Programming Swipe Tag**



Master Code used to enter programming only

To enter Pin code programming

Any number between 1-999, this number is unique to each pin code/swipe tag and cannot be used twice

Swipe the tag past the black APC window

To Exit programming and return to standby state