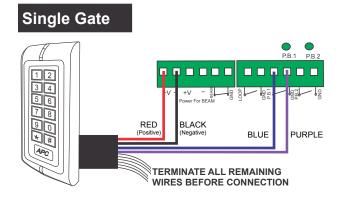

# APC-KP1-C Quick Wiring and Programming

## APC-CBSW 12 & APC-CBSW 24 Swing Gate Connection





## **APC-CBSG 12 Sliding Gate Connection**





#### **Quick Programming Pin Code**



Master Code used to enter programming only

To enter Pin code programming

Any number between 1-999, this number is unique to each pin code/swipe tag and cannot be used twice

The Pin code you would like to use to open the gate (4-6 Digits)

To Exit programming and return to standby state

#### **Quick Programming Swipe Tag**



Master Code used to enter programming only

To enter Pin code programming

Any number between 1-999, this number is unique to each pin code/swipe tag and cannot be used twice

Swipe the tag past the black APC window

To Exit programming and return to standby state