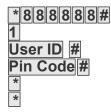

#### **Quick Programming Pin Code**

Master Code used to enter programming only

To enter Pin code programming

Any number between 1-999, this number is unique to each pin code/swipe tag and cannot be used twice

The Pin code you would like to use to open the gate (4-6 Digits)

To Exit programming and return to standby state