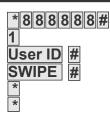

#### **Quick Programming Swipe Tag**

Master Code used to enter programming only

To enter Pin code programming

Any number between 1-999, this number is unique to each pin code/swipe tag and cannot be used twice

Swipe the tag past the black APC window

To Exit programming and return to standby state