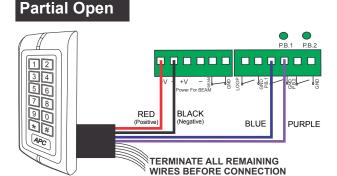

# APC-KP1-C Quick Wiring and Programming

## APC-CBSW 12 & APC-CBSW 24 Swing Gate Connection





## **APC-CBSG 12 Sliding Gate Connection**





#### **Quick Programming Pin Code**



Master Code used to enter programming only

To enter Pin code programming

Any number between 1-999, this number is unique to each pin code/swipe tag and cannot be used twice

The Pin code you would like to use to open the gate (4-6 Digits)

To Exit programming and return to standby state

#### **Quick Programming Swipe Tag**



Master Code used to enter programming only

To enter Pin code programming

Any number between 1-999, this number is unique to each pin code/swipe tag and cannot be used twice

Swipe the tag past the black APC window

To Exit programming and return to standby state